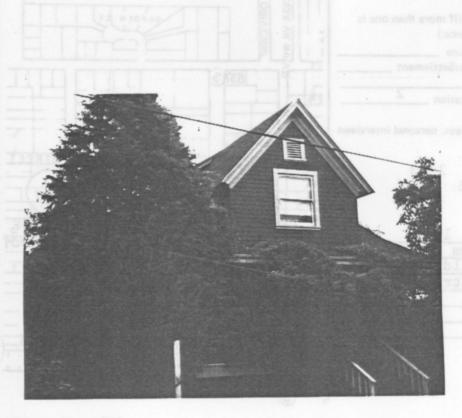

## DESCRIPTION

7a. Architectural style: Queen Anne

6. Present Use: Residential

7b. Briefly describe the present *physical description* of the site or structure and describe any major alterations from its original condition:

This two story Queen Anne house with a hip roof with gables sheathed in cut shingles has the lower story covered in narrow rustic siding. The expansive veranda is curved from front to side and has turned columns with brackets supporting the veranda roof and a sawn and turned fretwork and balustrade system. There are two slanted bays on the first floor.