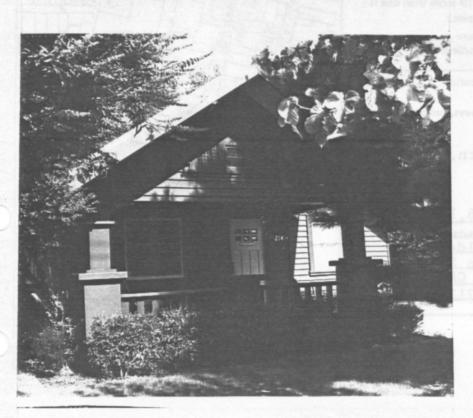

6. Present Use: <u>Residential</u> Original use: <u>Residential</u>

DESCRIPTION

- 7a. Architectural style: Bungalow Cottage
- 7b. Briefly describe the present *physical description* of the site or structure and describe any major alterations from its original condition:

Built ca 1920, this one-story double-gabled California Bungalow has extended beams, exposed rafters and knee brackets. The front large windows are double hung with the top pane segmented with a wide diamond and the lower pane into three vertical rectangles.

DPR 523 (Rev. 4/79)

| 13. | Condition: ExcellentGood _X Fair Deteriorated No longer in existence                                                                         |
|-----|----------------------------------------------------------------------------------------------------------------------------------------------|
| 14. | Alterations:                                                                                                                                 |
| 15. | Surroundings: (Check more than one if necessary) Open landScattered buildings Densely built-up<br>Residential Industrial CommercialX_ Other: |
| 16. | Threats to site:  None known X  Private development  Zoning  Vandalism    Public Works project  Other:                                       |
| 17. | Is the structure: On its original site? X Moved? Unknown?                                                                                    |
| 18. | Related features:                                                                                                                            |
| SIG | NIEICANCE                                                                                                                                    |

19. Briefly state historical and/or architectural importance (include dates, events, and persons associated with the site.)

The especially heavy brackets, posts, and balusters and the wide, steep roof make this an unique example of bungalow styling.