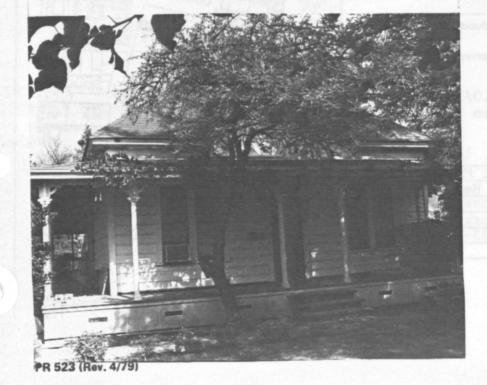

## DESCRIPTION

- 7a. Architectural style: Victorian Cottage
- 7b. Briefly describe the present *physical description* of the site or structure and describe any major alterations from its original condition:

This small Victorian cottage, built ca 1870, has a steep pointed gable over the central entrance. A pendant with sunburst hangs from the peak. The windows are tall narrow double-hung and paired in front. A gabled roof extension to the rear has shiplap siding and multi-paned windows. A porch extends across the front and down one side. Each beveled porch pillar has four decorated brackets.