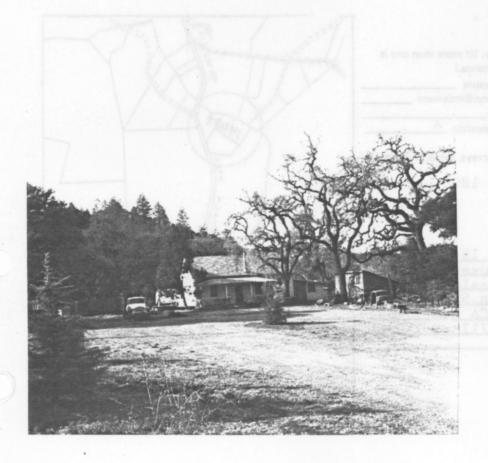

## DESCRIPTION

- 7a. Architectural style: School
  - 7b. Briefly describe the present *physical description* of the site or structure and describe any major alterations from its original condition:

This one-story structure has a gable roof and rustic siding. The cornice is boxed. Windows are double-hung. The front porch has a hip roof with exposed rafter tails supported by plain posts and a crossed rail balustrade. The porch and placement of the current front door may not be original. To one side is a shed roofed addition.

| 13. Condition: ExcellentGood Fair X Deterior                                                                                                                                                                                      | prated No longer in existence                                                           |  |  |  |  |
|-----------------------------------------------------------------------------------------------------------------------------------------------------------------------------------------------------------------------------------|-----------------------------------------------------------------------------------------|--|--|--|--|
| 14. Alterations: None visible                                                                                                                                                                                                     | HISTORIC RESOURCES IN-LENGRY                                                            |  |  |  |  |
| 15. Surroundings: (Check more than one if necessary) Open la Residential Industrial Commercial Other                                                                                                                              |                                                                                         |  |  |  |  |
| 16. Threats to site: None known X_Private development Zoning Vandalism Public Works project Other:                                                                                                                                |                                                                                         |  |  |  |  |
| 17. Is the structure: On its original site? X Moved?                                                                                                                                                                              | Unknown?                                                                                |  |  |  |  |
| 18. Related features:                                                                                                                                                                                                             | A - C - C - C - C - C - C - C - C - C -                                                 |  |  |  |  |
| the Museum date 1878-1916.                                                                                                                                                                                                        | for nearby Maacama Creek and as a residence, was built prior                            |  |  |  |  |
| a gable roof and rustic siding. The double-hung. The front porch has ar tails supported by plain posts an                                                                                                                         | This one-story structure has cornice is boxed. Windows as a hip roof with exposed rafts |  |  |  |  |
| The porch and placement of the curre<br>al. To one side is a shed roofed                                                                                                                                                          |                                                                                         |  |  |  |  |
| 20. Main theme of the historic resource: (If more than one is checked, number in order of importance.)  Architecture Arts & Leisure  Economic/Industrial Exploration/Settlement  Government Military  Religion Social/Education X | 100 P                                                                                   |  |  |  |  |
| <ol> <li>Sources (List books, documents, surveys, personal interview and their dates).</li> <li>So. Co. Atlas 1877, 1898</li> </ol>                                                                                               | VS Z                                                                                    |  |  |  |  |
| 22. Date form prepared August 18, 1983  By (name) Langhart Museum (TW)  Organization City of Healdshurg  Address: 133 Matheson Street  City Healdsburg, CA Zip 95448  Phone: (707) 433-4717                                       |                                                                                         |  |  |  |  |
|                                                                                                                                                                                                                                   | THOMAS' IS                                                                              |  |  |  |  |