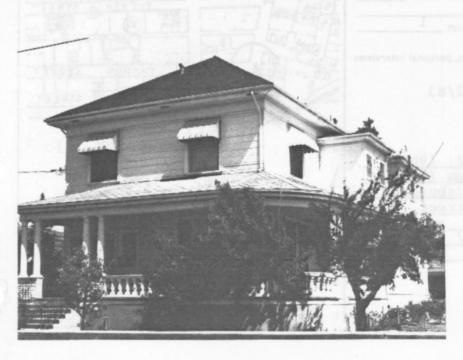

## DESCRIPTION

- 7a. Architectural style: Neo-Classic
- 7b. Briefly describe the present *physical description* of the site or structure and describe any major alterations from its original condition:

This large two-story house is basically rectangular with a two-story side addition. The structure is covered with a hip rooof as is the verandah which runs along the front and partially down one side. The cornices are boxed and have a plain frieze beneath. The windows are double-hung with simple molded frames. They occur singly or in pairs, and the front door has single pane side lights. The verandah has pairs of Tuscan columns atop solid pedestals and has a balustrade with turned balusters that curve at the corner. Metal railings along the steps are probably not original.