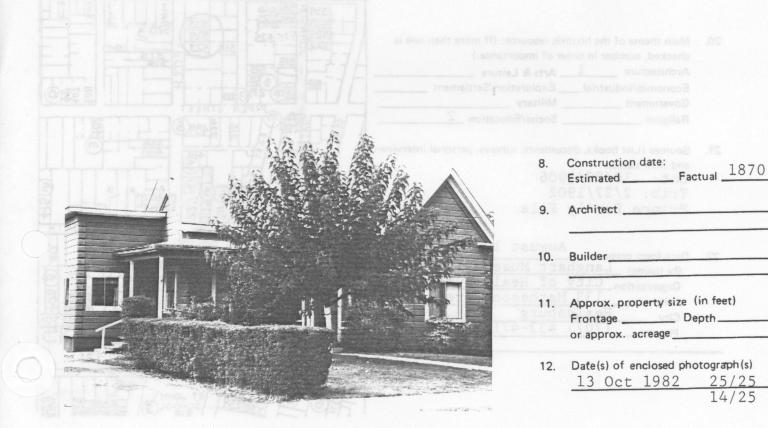

- 7a. Architectural style: Homestead Cottage
- 7b. Briefly describe the present *physical description* of the site or structure and describe any major alterations from its original condition:

This one-story gable cottage has open gables and boxed cornice with returns. The siding is rustic with quoins on the front side only. Some of the double hung windows remain and others have been replaced with aluminum. A simple hip roofed porch crosses the front and appears to be a later addition.

| 13. | Condition: ExcellentGood Fair Deteriorated No longer in existence                                                                             |
|-----|-----------------------------------------------------------------------------------------------------------------------------------------------|
| 14. | Alterations: <u>Aluminum sash windows</u> , recent addition                                                                                   |
| 15. | Surroundings: (Check more than one if necessary) Open land Scattered buildings Densely built-up<br>Residential X Industrial Commercial Other: |
| 16. | Threats to site: None known <u>X</u> Private development Zoning Vandalism                                                                     |
|     | Public Works project Other:                                                                                                                   |
| 17. | Is the structure: On its original site? X Moved? Unknown?                                                                                     |
| 18. | Related features:                                                                                                                             |
|     | 4. Parcel number: 00.2 Mark 00                                                                                                                |

SIGNIFICANCE

19. Briefly state historical and/or architectural importance (include dates, events, and persons associated with the site.)

This typically basic homestead cottage is unique for its purely decorative addition of the quoins to the otherwise sparse facade. This Homestead cottage was built in 1870 by George Jenkins. It was later owned by Mrs. Abbey S. Prince. This pioneer woman of illustrious family died in this house in 1906. It was then owned by her grandson, Anson Burlingame. Anson was the son of Matilda Prince and Joel Burlingame. Anson was named after his uncle Anson Burlingame who was a famous diplomat and ambassador to China. Anson managed the Rochdale Store in Healdsburg.