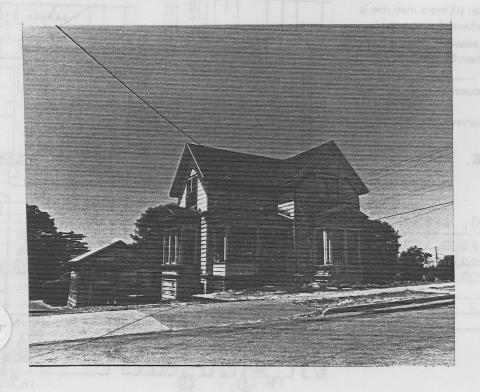

## DESCRIPTION

- 7a. Architectural style: Gabled house with Italianate features\*
- 7b. Briefly describe the present *physical description* of the site or structure and describe any major alterations from its original condition:

\*Since this photo was taken the asbestos siding, covering the original structure, has been removed revealing outlines of trim similar to the house at 607 Johnson Street. This house is almost identical in structure to the above mentioned structure also. This is a 2-story house built on a "T" plan with 1-story square bays on each gable end.