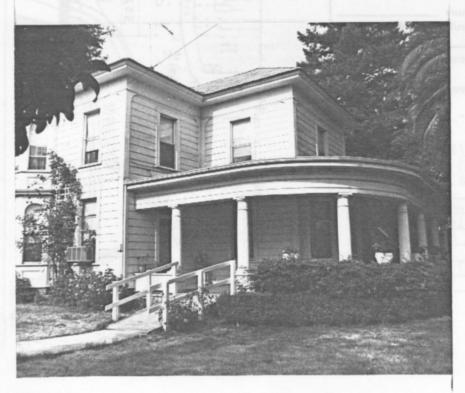

## DESCRIPTION

- 7a. Architectural style: Italianate with Modifications
- 7b. Briefly describe the present *physical description* of the site or structure and describe any major alterations from its original condition:

This classic two-story Italianate has an angled bay on the front with arched windows. The main cornice is boxed and appears to have some detailing in the frieze removed. The porch which consists of turned columns and a solid balustrade and a one-story angled bay on the side appear to be a later period addition.