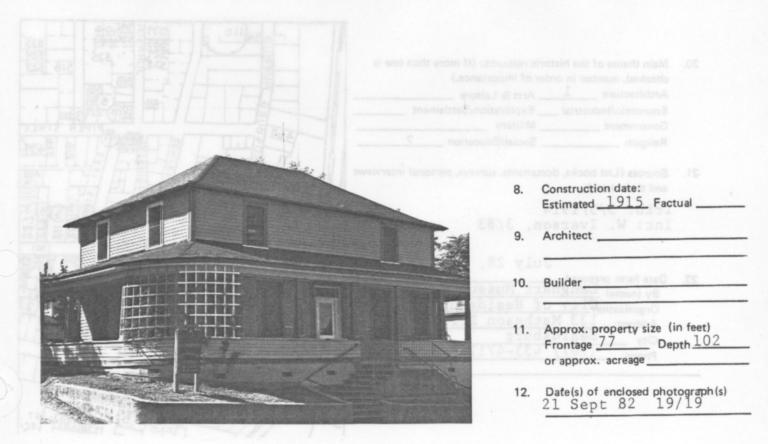

This large rectangular two-story house has a hip roof with decorative cut rafter tails. Individual double-hung windows are placed symmetrically around both floors. The expansive verandah curves around the front and side and has a solid balustrade of lap siding with tapered constructed pillars supporting the porch roof.

17. Is the structure: On its original site? X Moved? Unknown?

Related features: Double curved concrete steps ascent to porch and front door. Large walnut trees. 18.