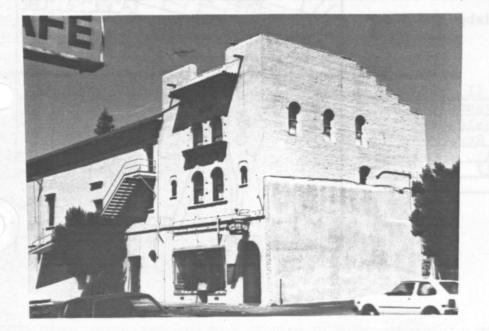

This three story structure has a parapet with a central notch at the top. Beneath the notch is a hip roofed tiled overhang resting on large sawn brackets. The building is constructed of brick with the upper two floors of the facade finished with stucco. The first floor has a commercial front with a multi-paned transom and a recessed entrance. The entrance to the upper floors is on the right and has single paned double doors with an arched transom above. A belt course separates the lower and upper floors. The upper floors have a pair of arched double-hung windows with keystoned buck frames. On the second floor, these are flanked by smaller arched windows with wooden spindles forming a screen. The third floor has a bracked wooden window box, and the letters IOOF over the windows. From the side, there is a small segmented arch window on the second level and three arched ones on the third level. A small neon sign and a round white globe have the symbols for the fraternal orders that meet in the building.

## SIGNIFICANCE

19. Briefly state historical and/or architectural importance (include dates, events, and persons associated with the site.) Boasting some of Healdsburg's most illustrious citizens as past and present members, The Odd Fellows lodge purchased this corner lot, which had previously been occupied by the Hassett grist mill, in 1876. The Odd Fellows building which was constructed in that year was razed in 1905 and a new Mission-style structure finished by Stanley and Sawyer, contractors, in the summer of 1905. The 1906 earthquake demolished the front portion of the building, but left the south portion, facing Hldsbg Ave intact. In August, 1906, Stanley and Sawyer rebuilt the front portion of the hall. The second floor of the building has been in constant use by several lodges and for community functions since its construction, while the lower floor has maintained a constant commercial use, including retail stores, express office, and the World War II Ration Board office. As a note of interest the substantial basement beneath the building was used in the late 19th and early 20th centuries as a storage area for corpses by the adjacent undertaking business, Fred Young and Co.