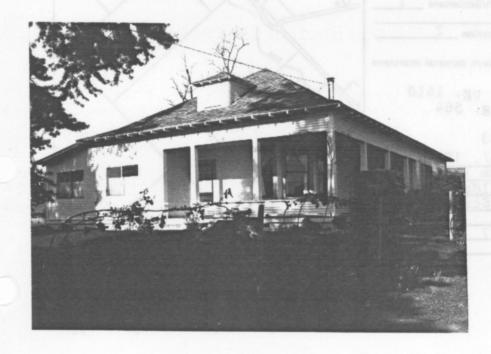

## DESCRIPTION

7a. Architectural style: Transitional Bungalow

7b. Briefly describe the present *physical description* of the site or structure and describe any major alterations from its original condition:

A flared hip roof tops this one story bungalow with a vented dormer. There is also a shed roofed addition to one side. The open cornice has exposed rafter tails. Some of the windows are plain double-hung and some are aluminum sliders. Plain boards frame the door and double-hungs while the aluminum windows have no frames at all. A recessed porch partially extends down two sides. Where it turns the corner is a three windowed angled bay. Slightly tapered square columns rest on a solid balustrade covered in the same narrow lap rustic siding as the rest of the structure.