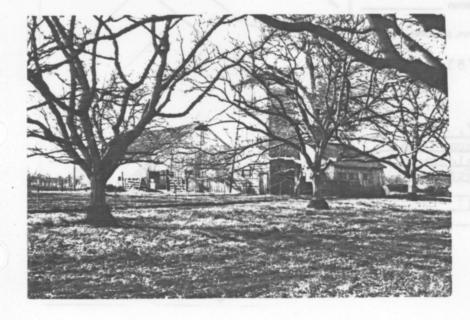

## DESCRIPTION

- 7a. Architectural style: Barns/Water Tower
- 7b. Briefly describe the present *physical description* of the site or structure and describe any major alterations from its original condition:

This group of outbuildings is comprised of: 1) A large single gable barn with the vertical siding in three distinct horizontal bands and a closed cornice. 2) A smaller barn with construction similiar to the first, and small windows. 3) A square house with a tall tapering base and a pyramidal roof. It has small multi-paned windows and channel rustic siding.