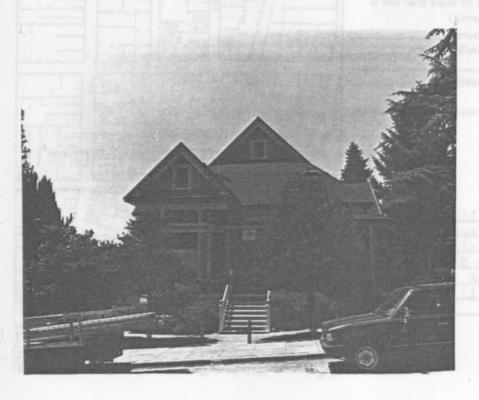

## DESCRIPTION

- 7a. Architectural style: Queen Anne
- 7b. Briefly describe the present *physical description* of the site or structure and describe any major alterations from its original condition:

This one story house has a hip and gable roof with a boxed cornice. The front and side gables have gable windows with T&G lx4 laid diagonally filling in with ornamental bargeboards. The side gable has a rectangular bay below with 2 double hung windows, the front gable has an angled bay with 3 double hung windows the center one has multiple panes with colored glass. The curved verandah wraps the front and the side between the bays and has turned columns with a open balustrade. The siding is channel rustic with vertical board and batten and sawn blocks decorating the front bay.