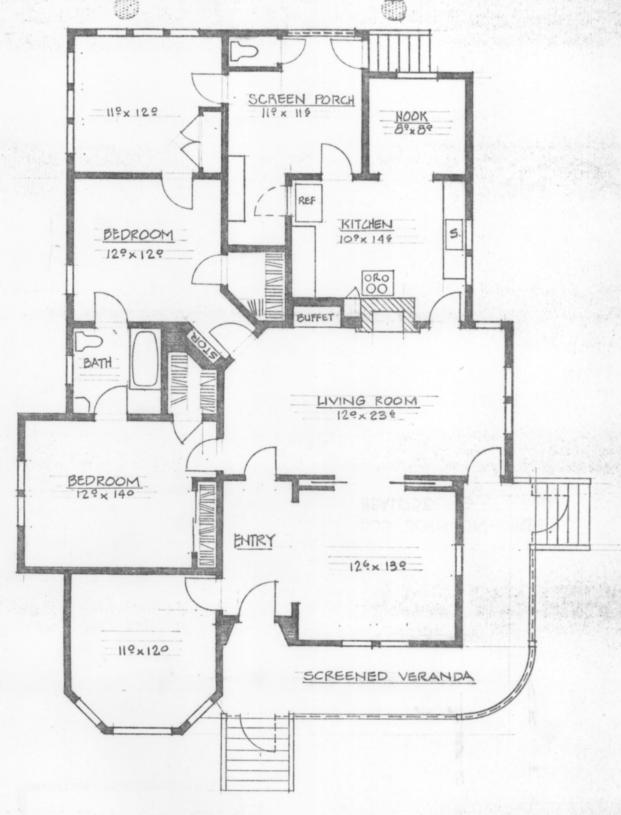

## HEALDSBURG

- All of the plaster was removed from walls and ceilings throughout and replaced with new drywall, each piece fitted behind mouldings and trim pieces.
- While the plaster was off, all exterior walls were insulated to R-11 and the ceiling was insulated to R-19 (6in. of fiberglass).
- 3. Kitchen was completely re-modeled, adding all of the cabinets on the east wall in the original design. The cabinet over the sink counter was added, the door behind the refrigerator removed and installed in the service porch which formerly had only a screen door. The dishwasher, sink and garbage disposal were installed in a new kitchen counter. The kitchen was re-wired adding new grounded receptacles. A fan hood was installed over the stove.
- 4. A sink was added in the service porch and new grounded outlets for washer and dryer were installed. The bathroom was tiled to 5 ft. and the original period fixtures retained.
- 5. A new 100 AMP electrical panel wa installed with new wires to the pole, eliminating the original fuses. A ground fault breaker now operates the outlets in the bathroom, and outside the house at the front porch.
- 6. Forced air central heat was added, eliminating the floor furnace in the living room which now serves as the return air duct. The system was engineered to meet current codes. The furnace is 80,000 BTU, horizontal draft, using natural gas, and electrical provision is made in the furnace for summer fan setting and for the installation of air conditioning coils.
- 7. The house was completely painted inside and out with elaborate care in preparation. On the outside, three man months of labor were spent in scraping, sanding, caulking and patching in preparation for the spray applied oil base undercoat which completely seals the wood. A heavy acrylic top coat was added, using a base color and three trim colors. Inside, painting followed the same pattern, and wallpaper was installed in the master bedroom and breakfast nook.
- 8. A new driveway and carport were built on the west side of the house, entering from Grant Street, and the roof pitch and trim design of the carport exactly duplicate the house down to the swirling-arm stars--(which swirl left on the left side of the peak, and right on the right side).
- 9. A 6 foot redwood fence was built, with an 18 inch retaining wall on the south property line. 40 yards of top soil were imported to make a level backyard. Sewer and water connections for the vacant lot to the west were installed underground along the south property line so the backyard would not have to be torn up later. The redwood fence posts are all in concrete and the fence extends along the entire west property line as well as the south A redwood 2X12 retaining wall was built along the north (Grant Street) side of the property, creating a 4 foot planting border and a flatter lawn. The lawn areas were all rototilled, fertilized and planted with new grass seed, and planter areas landscaped with hedges, shrubs, and flowering plants.
- 10. A complete new asphalt shingle roof was put on over the aging wood shingles, flashings and gutters repaired or replaced.