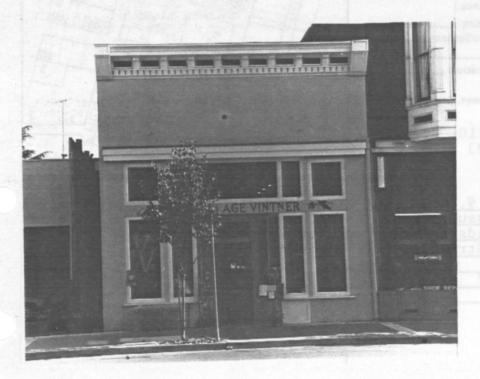

This small one story commercial building has a false front w/a molded metal cornice w/brackets & dentils. The recessed entrance has angled show windows w/paneling below. The entrance door has a large etched glass panel w/a similar transom above. Recessed panels flank the shop windows & a 3 paned fixed transom. The building's exterior is roughly finished concrete on the exposed side & the facade is stuccoed. The actual structural material is brick.

19. Briefly state historical and/or architectural importance (include dates, events, and persons associated with the site.)

Built for Robert Moore in March 1910, this building served as the most popular cafe in Healdsburg, and the only bussiness besides a laundry owned and operated by a Chinese-American before War II. Jim Chun ran the "New Louvre" Restaurant from 1909 to about 1920. In the 1920's the Restaurant was continued under the name "Redwood Cafe" and was run by Michael Serafin, continuing its service as a restaurant and local gattering place until the 1950's.