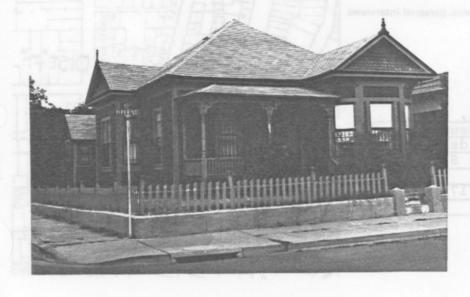

This is a one story many volumed Queen Anne Cottage on a raised foundation. The hip roof central volume is extended by an offset angled bay at the front and a square bay on the left side. Each has a flared, fishscale shingled pediment topped by a finial. The porch has turned and shaped posts with scroll carved brackets above a fluted stick railing. A concrete curb with entrance pilasters and a picket fence surrounds the front lawn on this corner lot.

This home is part of the Piper Street District.

- 8. Construction date:
  Estimated Factual 1901
- 9. Architect \_\_\_\_\_
- 10. Builder\_\_\_\_\_
- 11. Approx. property size (in feet)
  Frontage 58 Depth 111
  or approx. acreage
- 12. Date(s) of enclosed photograph(s) 13 Oct. 1982