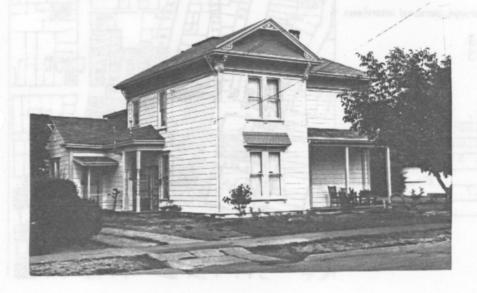

## DESCRIPTION

- 7a. Architectural style: Queen Anne
- 7b. Briefly describe the present physical description of the site or structure and describe any major alterations from its original condition:

This very basic structure has some detailing common to Queen Anne. The house is covered with rustic siding with a boxed cornice and shingled frieze small gable braces and cornice brackets on the corners of the cornice add to detailing. Some turned columns still remain on the side porch. This house has had several additions to the side and rear.

- 8. Construction date: Estimated \_\_\_\_\_ Factual \_\_1895
  - 9. Architect
  - 10. Builder\_\_\_\_\_
  - 11. Approx. property size (in feet)
    Frontage \_\_\_\_\_\_ Depth \_\_\_\_ 105 or approx. acreage\_
  - 12. Date(s) of enclosed photograph(s) 13 Oct. 1982