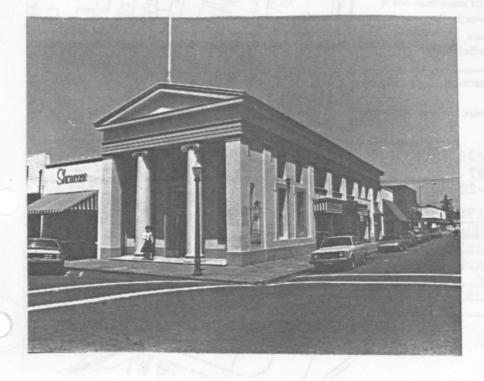

This building typifies the Greek Revival style of architecture used for commercial buildings, specifically banks. The main features are the pair of Ionic columns supporting the gront topped with a pedimented roof shape. The architrave is very simple with horizontal coarsing. The exterior is stucco with run moldings in stucco. The side of the building is fenestrated with two coarsing of winds. The addition of the awnings are not consistant with the style of architecture.

- 8. Construction date: Estimated \_\_\_\_\_ Factual 1908
- 9. Architect \_\_\_\_\_
- 10. Builder Frank A. Sullivan
- 11. Approx. property size (in feet)
  Frontage 29 Depth 107
  or approx. acreage
- Date(s) of enclosed photograph(s)
   Aug 1982