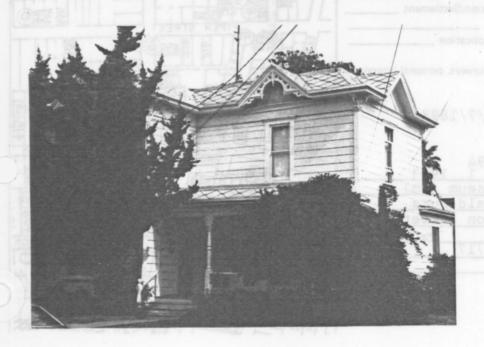

## DESCRIPTION

- 7a. Architectural style: Queen Anne
- 7b. Briefly describe the present physical description of the site or structure and describe any major alterations from its original condition:

This two-story has an unusually heavily truncated roof with several gables. The cornice is boxed with cornice brackets at the corners and a plain frieze. The small gables have a very ornate gable brace with sawn and turned elements and a sunburst in the gable wall. The double hung windows have a small molded head casing. The front porch has a truncated roof with turned columns and brackets with sawn lace filling between. The balustrade system has been removed.

- 8. Construction date: Estimated 1893 Factual \_\_\_\_\_
- Architect \_\_\_\_
- 11. Approx. property size (in feet) Frontage \_\_\_\_\_ Depth\_\_\_\_ or approx. acreage
- 12. Date(s) of enclosed photograph(s) 13 Oct 82 25/21