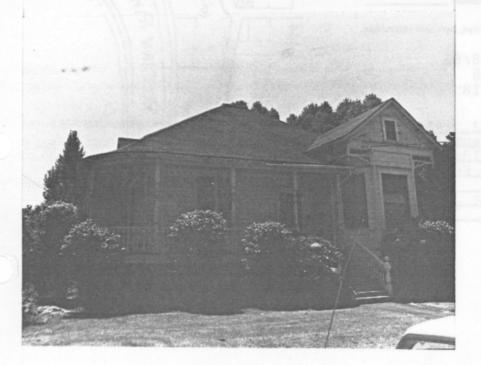

The truncated hip roof of this raised one-story house flares at one corner to cover the curved verandah. In front is a gabled slated bay and three gabled side dormers. The open cornice has exposed rafters with shaped ends. The closed gable over the bay has cut shingles and like the dormers has a small window with colored glass in a diamond pattern. The center bay window has an upper sash similar to those in the dormers. Other windows are double-hung with molded caps. Beneath the bay windows are rectangular molded panels and the upper corners have sawn braces and pendants. The siding is channel rustic with vertical boards covering the raised foundation. Turned posts support the verandah floor with taller turned posts supporting the roof. The verandah has a molded railing with turned balusters and turned newel posts at the foot of the stairs.

This large cottage shows some transitional influence with its exposed rafter tails and is noteworthy for its curved verandah.

| <ol> <li>Main theme of the historic resource: (If more than one<br/>checked, number in order of importance.)</li> </ol> |                |                        |  |  |
|-------------------------------------------------------------------------------------------------------------------------|----------------|------------------------|--|--|
|                                                                                                                         | Architecture X | Arts & Leisure         |  |  |
|                                                                                                                         |                | Exploration/Settlement |  |  |
|                                                                                                                         |                | Military               |  |  |
|                                                                                                                         |                | Social/Education       |  |  |